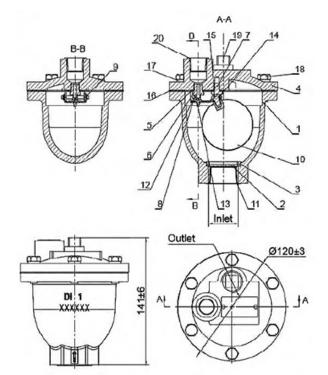

## **Material specifications**

| No. | Part                   | Specification |
|-----|------------------------|---------------|
| 1   | Body                   | Ductile iron  |
| 2   | BFilter screen         | SS316         |
| 3   | Gasket ring            | Carbon steel  |
| 4   | Bonnet                 | Ductile iron  |
| 5   | Yoke                   | SS316         |
| 6   | Valve seat             | SS316         |
| 7   | Bolt                   | SS316         |
| 8   | Valve shaft            | SS316         |
| 9   | E Type retainer ring   | SS304         |
| 10  | Ball                   | SS316         |
| 11  | Big protective cover   | Plastic       |
| 12  | Lever                  | SS316         |
| 13  | Poppet                 | EPDM          |
| 14  | Spring washer          | SS316         |
| 15  | Hex socket head bolt   | SS304         |
| 16  | Asbestos-free gasket   | CN-705        |
| 17  | Spring washer          | Carbon steel  |
| 18  | Bolt                   | Carbon steel  |
| 19  | Plug                   | Ductile iron  |
| 20  | Small protective cover | Plastic       |

## **Connections for installation**

the inlet connections shall be made using the external threads of tapered pipe thread 1-11 1/2NP conforming to the standard ASME B 1.20.1-2013, and the outlet connections shall be made using the external threads of tapered pipe thread 1/2-14NPT conforming to the standard ASME B 1.20.1-2013. the inlet connections shall be made using the external threads of tapered pipe thread R21P conform to the standard ISO7-1-1994, and the outlet connections shall be made using the external threads R2 1/2conforming to the standard ISO7-1-1994.